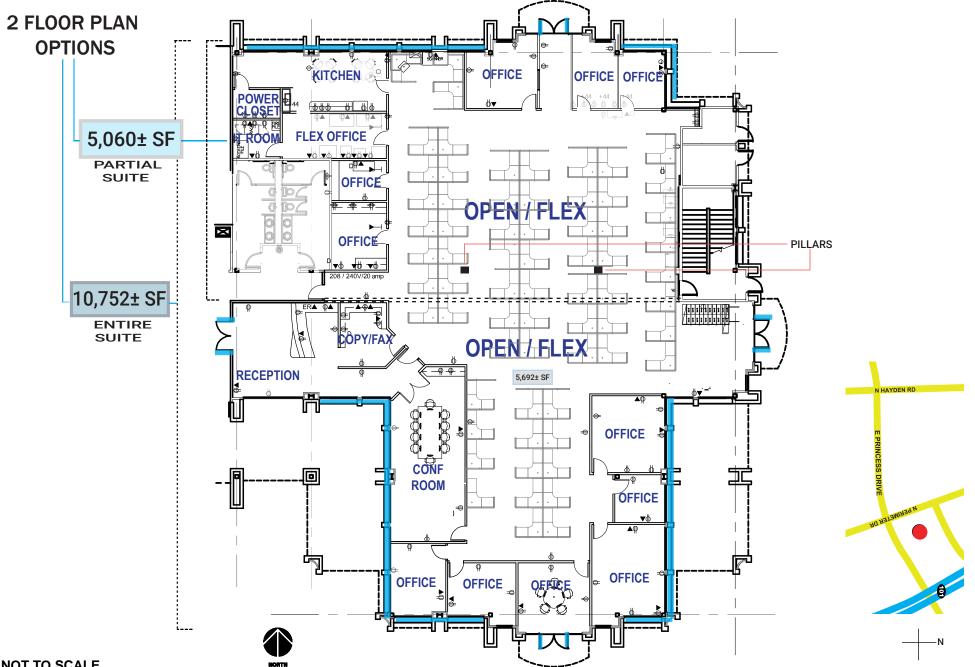

#### CHECK OUT OUR INCENTIVE RATES! 5,060± SF <u>OR</u> 10,752± SF

## FEATURES (COMBINED)

- Reception
- **Conference room** .
- Twelve (12) offices .
- Open/flex area 69 workstations! .
- Kitchen
- Copy/fax room .
- Fully furnished, includes 69 work stations ٠
- Plug & Play .
- Fiber optic available

### 10,752± SF

#### NOT TO SCALE

All information furnished regarding property for sale, rental or financing is from sources deemed reliable, but no warranty or representation is made to the accuracy thereof and same is submitted to errors, omissions, change of price, rental or other conditions, prior to sale, lease or financing or withdrawal without notice. No liability of any kind is to be imposed on the broker herein. This information has been secured from sources deemed reliable, however, we make no warranties as to its accuracy.