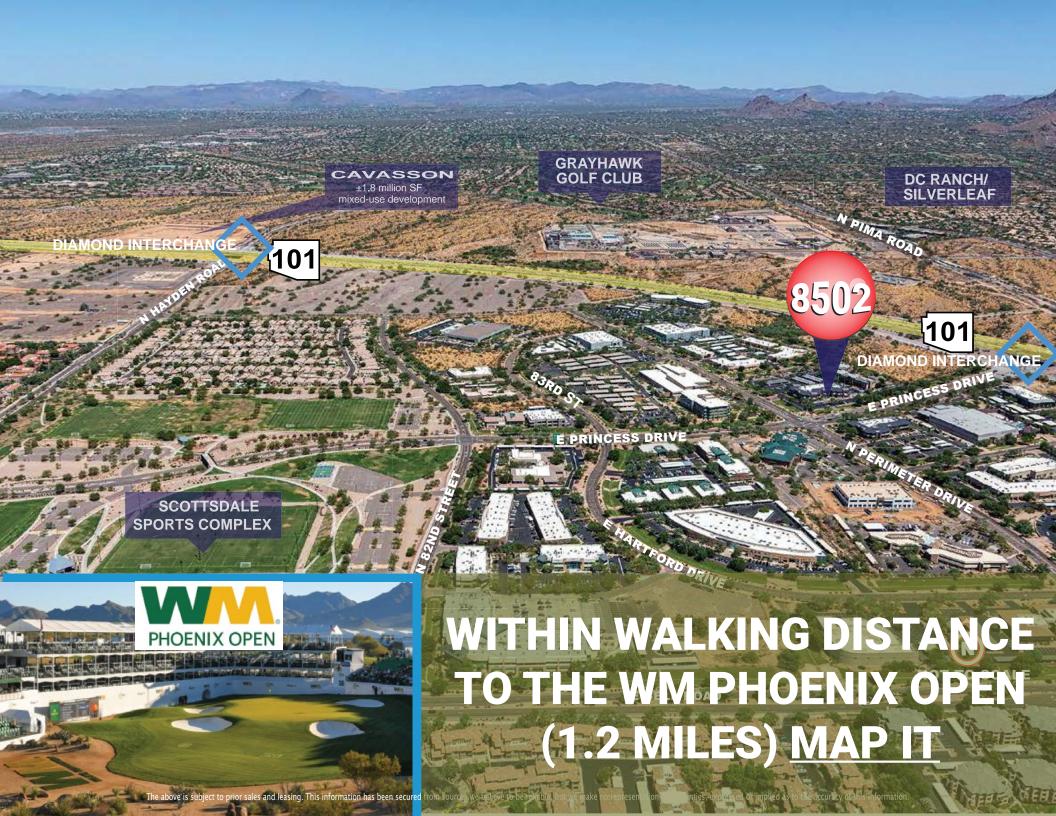

# **HIGHLIGHTS / AMENITIES**

Parking ratio: 5.0/1000 per RSF

11 Golf courses within 5 mile radius

**Over 100 restaurants** 

within 5 minute drive

**Scottsdale Municipal** Airport - 5 minute drive

7 Resort hotels

within 5 minute drive

AKHOUSE

MASTRO'S

OCEAN CLUB

N º R T H

ITALIA

line & Burger Bar

Bri